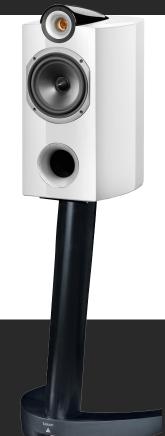

## SIGNATURE - THETA

THETA is a compact bookshelf speaker, mounted on feet. The clearness in the medium register and the deepness in the low register are impressive for a speaker of this size. Equipped by a 16-cm loud speaker with a half roll suspension, THETA offers amazing musical quality, as well as great strength and speed for a bookshelf model.

## LUXURY WOODWORK

High density cabinets are combined with nery nice High Gloss finishes bring modernity and elegance into our SIGNATURE speakers. available speakers in Black . White or Mahogany finish with