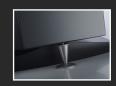

## SIGNATURE - THETA

THETA is a compact bookshelf speaker, mounted on feet. The clearness in the medium register and the deepness in the low register are impressive for a speaker of this size. Equipped by a 16-cm loud speaker with a half roll suspension, THETA offers amazing musical quality, as well as great strength and speed for a bookshelf model.

## LUXURY WOODWORK

High density cabinets are combined with nery nice High Gloss finishes bring modernity and elegance into our SIGNATURE speakers. available speakers in Black . White or Mahogany finish with