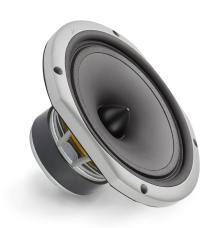

## SIGNATURE - THETA

THETA is a compact bookshelf speaker, mounted on feet. The clearness in the medium register and the deepness in the low register are impressive for a speaker of this size. Equipped by a 16-cm loud speaker with a half roll suspension, THETA offers amazing musical quality, as well as great strength and speed for a bookshelf model.