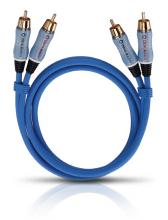

# LF audio RCA phono cable

Excellently made audio cinch cable in a coaxial design! This high-quality LF cable has been designed mainly to connect hi-fi and home-cinema systems – eg. for connecting CD players to amplifiers! The effective shielding means that it is almost resistant to any sheath currents and interference. Oxygen-free copper (OFC) has been used for the inner conductor to achieve extremely harmonious and transparent sound characteristics. The plug contacts plated with 24-carat gold are responsible for ensuring perfect contact reliability.

## Features

- ✓ 24- carat gold-plated contacts
- ✓ Robust plastic sheathing
- ✓ OFC oxygene free copper
- ✓ highly flexible cable
- ✓ Reliable contact

#### **Technical Data**

Cable sheathing Shielding material Plug design Cable geometry Plug type plastic 1 x aluminium foil + 1 x copper braid Metal plug with plastic sleeve Round Straight

| Designation | Art. No. | Unit  | Colour |
|-------------|----------|-------|--------|
| BEAT 50     | 2700     | 0.5 m | Blue   |
| BEAT 100    | 2701     | 1 m   | Blue   |
| BEAT 200    | 2702     | 2 m   | Blue   |
| BEAT 300    | 2703     | 3 m   | Blue   |
| BEAT 500    | 2705     | 5 m   | Blue   |
|             |          |       |        |