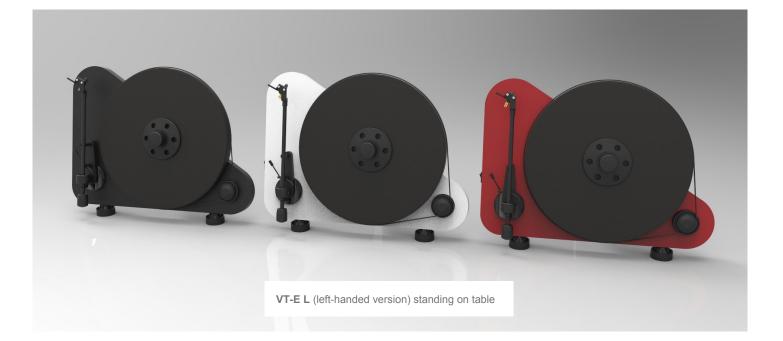

### Vertical "Plug & Play" turntable

- Vertical standing or wall mount option included
- Choose "R" (right-handed) or "L" (left-handed) version
- Instant playback with super-easy setup
- Record clamp for secure record fixing
- Belt drive with silicone belt
- Low vibration synchronous motor & DC power supply
- 8,6" aluminium tonearm
- Ortofon OM5e cartridge, pre-mounted
- Pre-adjusted tracking force & anti-skating force
- Special mechanism for perfect tracking in vertical position
- Pre-mounted gold-plated RCA interconnect cable
- Colour options: Black matt, White matt, Red matt

#### Audiophile "Plug & Play" turntable with easiest possible vertical set-up including wall-mount option!

A turntable set-up does not need to be complicated like rocket-science, our *VT-E* turntable proves that. This good sounding belt-driven deck offers 2 versions for left- and right-handed users. The *VT-E* turntable can be positioned on a table or mounted on a wall. The fastest installation process is made possible, because it comes pre-adjusted out of the box. **No further set-up is needed**. Tracking force and anti-skating are carefully set. The turntable is available in black matt, red matt or white matt colour.