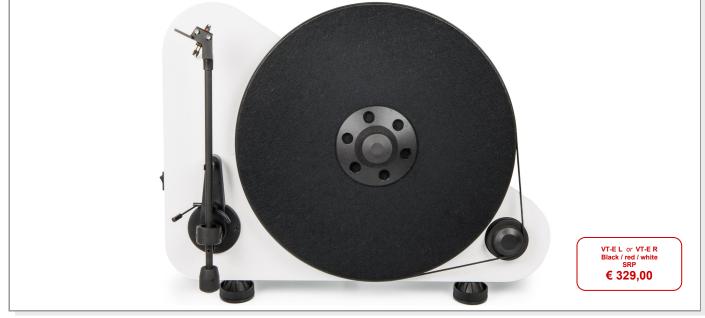

### Vertical "Plug & Play" turntable

- Vertical standing or wall mount option included
- Choose "R" (right-handed) or "L" (left-handed) version
- Instant playback with super-easy setup
- Record clamp for secure record fixing
- Belt drive with silicone belt
- Low vibration synchronous motor & DC power supply
- 8,6" aluminium tonearm
- Ortofon OM5e cartridge, pre-mounted
- Pre-adjusted tracking force & anti-skating force
- Special mechanism for perfect tracking in vertical position
- Pre-mounted gold-plated RCA interconnect cable
- Colour options: Black matt, White matt, Red matt

#### Audiophile "Plug & Play" turntable with easiest possible vertical set-up including wall-mount option!

A turntable set-up does not need to be complicated like rocket-science, our *VT-E* turntable proves that. This good sounding belt-driven deck offers 2 versions for left- and right-handed users. The *VT-E* turntable can be positioned on a table or mounted on a wall. The fastest installation process is made possible, because it comes pre-adjusted out of the box. **No further set-up is needed**. Tracking force and anti-skating are carefully set. The turntable is available in black matt, red matt or white matt colour.