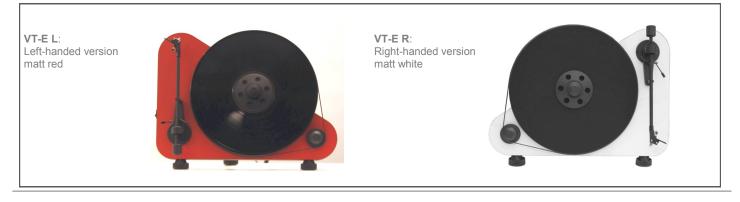

### Vertical "Plug & Play" turntable

- Vertical standing or wall mount option included
- Choose "R" (right-handed) or "L" (left-handed) version
- Instant playback with super-easy setup
- Record clamp for secure record fixing
- Belt drive with silicone belt
- Low vibration synchronous motor & DC power supply
- 8,6" aluminium tonearm
- Ortofon OM5e cartridge, pre-mounted
- Pre-adjusted tracking force & anti-skating force
- Special mechanism for perfect tracking in vertical position
- Pre-mounted gold-plated RCA interconnect cable
- Colour options: Black matt, White matt, Red matt

#### Audiophile "Plug & Play" turntable with easiest possible vertical set-up including wall-mount option!

A turntable set-up does not need to be complicated like rocket-science, our *VT-E* turntable proves that. This good sounding belt-driven deck offers 2 versions for left- and right-handed users. The *VT-E* turntable can be positioned on a table or mounted on a wall. The fastest installation process is made possible, because it comes pre-adjusted out of the box. **No further set-up is needed**. Tracking force and anti-skating are carefully set. The turntable is available in black matt, red matt or white matt colour.