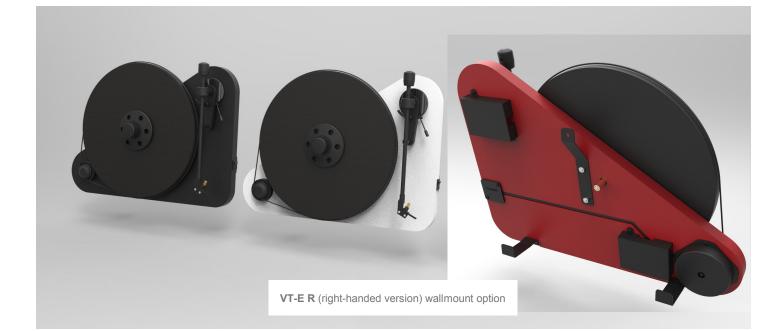

### Vertical "Plug & Play" turntable

- Vertical standing or wall mount option included
- Choose "R" (right-handed) or "L" (left-handed) version
- Instant playback with super-easy setup
- Record clamp for secure record fixing
- Belt drive with silicone belt
- Low vibration synchronous motor & DC power supply
- 8,6" aluminium tonearm
- Ortofon OM5e cartridge, pre-mounted
- Pre-adjusted tracking force & anti-skating force
- Special mechanism for perfect tracking in vertical position
- Pre-mounted gold-plated RCA interconnect cable
- Colour options: Black matt, White matt, Red matt

#### Audiophile "Plug & Play" turntable with easiest possible vertical set-up including wall-mount option!

A turntable set-up does not need to be complicated like rocket-science, our *VT-E* turntable proves that. This good sounding belt-driven deck offers 2 versions for left- and right-handed users. The *VT-E* turntable can be positioned on a table or mounted on a wall. The fastest installation process is made possible, because it comes pre-adjusted out of the box. **No further set-up is needed**. Tracking force and anti-skating are carefully set. The turntable is available in black matt, red matt or white matt colour.