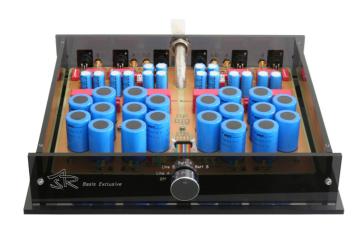

## **ASR Basis Exclusive phono preamplifier!**

The **ASR Basis Exclusive** is one of the **most advanced** phono preamplifiers on the market and surpasses some main amplifiers with her expenditure. A **buffering capacity** of in total 1.300.000 uF and an **external battery PSU** guarantees for an extremely stable and clean power source.

Basis Exclusive with 2 inputs

Basis Exclusive with one input