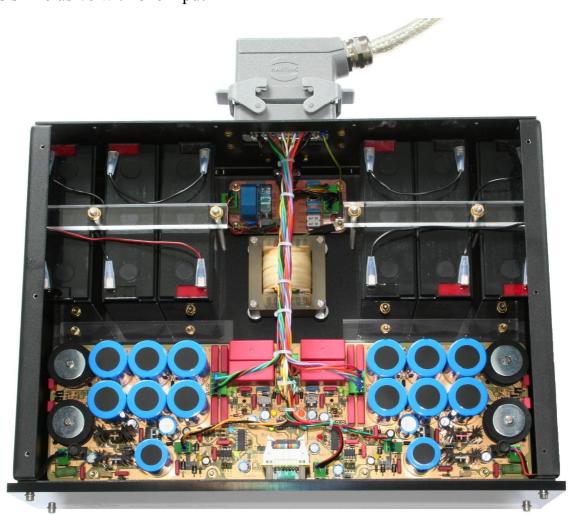

## **ASR Basis Exclusive phono preamplifier!**

The **ASR Basis Exclusive** is one of the **most advanced** phono preamplifiers on the market and surpasses some main amplifiers with her expenditure. A **buffering capacity** of in total 1.300.000 uF and an **external battery PSU** guarantees for an extremely stable and clean power source.

Gain: universally adjustable with Dip switches from +32 to +64 dB

**Dimensions and weight:** (width x deep x height)

ASR Basis main unit: 43 x 37 x 12 cm, 10kg, Battery power unit: 46 x 33 x 16cm, 26 kg