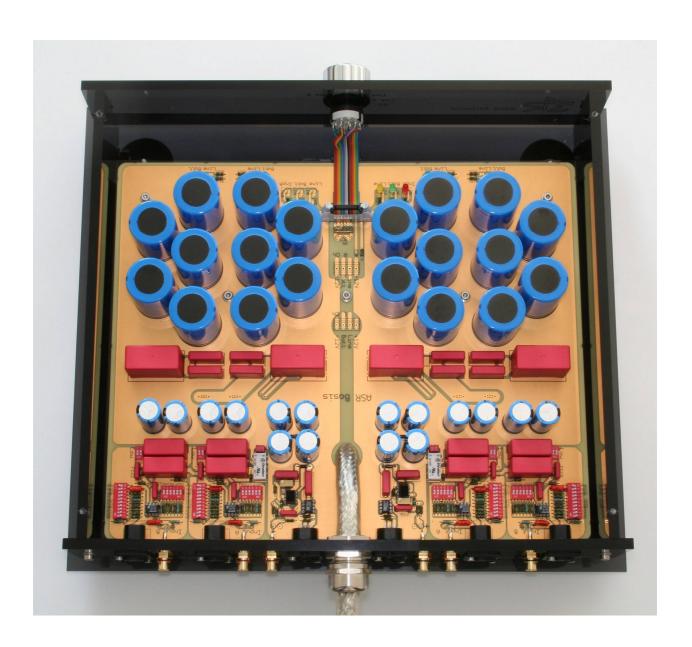

The **ASR Basis Exclusive** is equipped with **balanced XLR inputs** additionally to the usual unbalanced RCA sockets. **Cartridges** are principle **balanced sources** and can be connected optimally to the **ASR Basis Exclusive**.

The output is also equipped with **RCA** sockets and balanced **XLR** connectors.

The version with **two inputs** has two **separate input stages** for each channel.

Both inputs are adjustable completely independently of each other in all parameters.

Gain: universally adjustable with Dip switches from +32 to +64 dB

**Dimensions and weight:** (width x deep x height)

ASR Basis main unit: 43 x 37 x 12 cm, 10kg, Battery power unit: 46 x 33 x 16cm, 26 kg

Basis Exclusive with 2 inputs

Basis Exclusive with one input