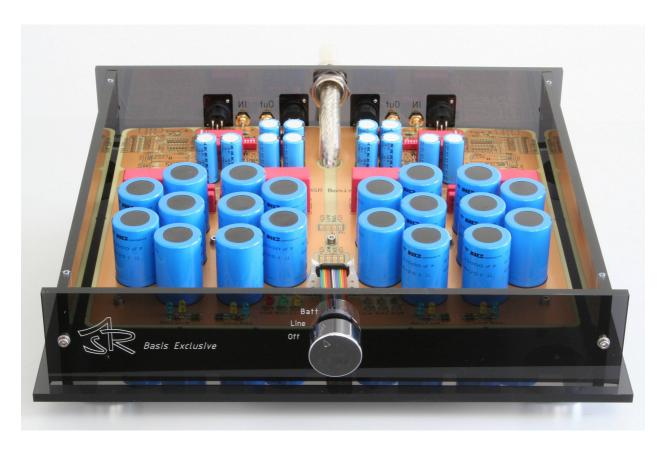

## **ASR Basis Exclusive phono preamplifier!**

The **ASR Basis Exclusive** is one of the **most advanced** phono preamplifiers on the market and surpasses some main amplifiers with her expenditure. A **buffering capacity** of in total 1.300.000 uF and an **external battery PSU** guarantees for an extremely stable and clean power source.

The **ASR Basis Exclusive** is equipped with **balanced XLR inputs** additionally to the usual unbalanced RCA sockets. **Cartridges** are principle **balanced sources** and can be connected optimally to the **ASR Basis Exclusive**.

The output is also equipped with **RCA** sockets and balanced **XLR** connectors.

The version with **two inputs** has two **separate input stages** for each channel.

Both inputs are adjustable completely independently of each other in all parameters.

Basis Exclusive with 2 inputs

Basis Exclusive with one input