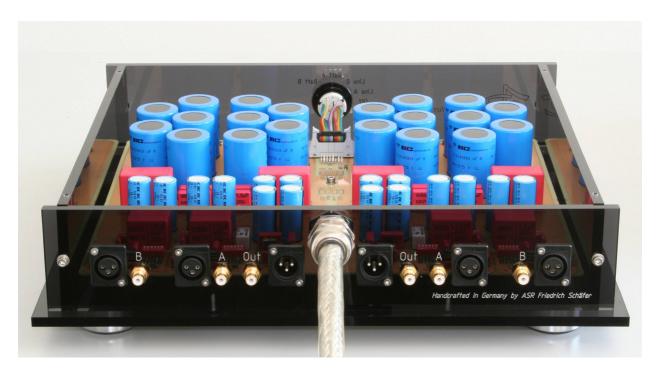

The **ASR Basis Exclusive** is equipped with **balanced XLR inputs** additionally to the usual unbalanced RCA sockets. **Cartridges** are principle **balanced sources** and can be connected optimally to the **ASR Basis Exclusive**.

The output is also equipped with **RCA** sockets and balanced **XLR** connectors.

The version with **two inputs** has two **separate input stages** for each channel.

Both inputs are adjustable completely independently of each other in all parameters.

Basis Exclusive with 2 inputs

Basis Exclusive with one input