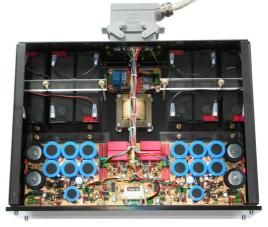

## **ASR Basis Exclusive phono preamplifier!**

The **ASR Basis Exclusive** is one of the **most advanced** phono preamplifiers on the market and surpasses some main amplifiers with her expenditure. A **buffering capacity** of in total 1.300.000 uF and an **external battery PSU** guarantees for an extremely stable and clean power source.

Basis Exclusive with 2 inputs

Basis Exclusive with one input