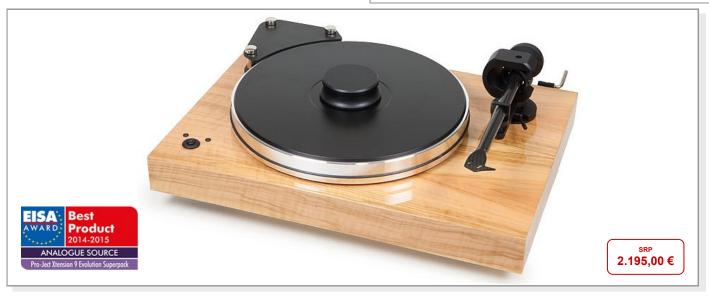

## **Xtension 9 Evolution**

## Highend turntable with top class 9" Evo tonearm

- Heavy 16 kg belt drive turntable
- Mass loaded magnetic floating subchassis
- Precision balanced sandwich-platter
- Inverted ceramic ball bearing with magnetic support
- Heavy weight record clamp
- Heavy MDF chassis with high mass and low levels of resonance
- Electronic speed control 33/45 rpm
- Tonearm 9cc Evolution made from carbon fibre
- Inverted tonearm bearings (ABEC 7 quality)

## Superlative vinyl performance from a compact luxurious turntable/arm configuration!

Xtension 9 Evolution incorporates all our turntable design experience from more than 20 years in a slim-line size to fit standard audio racks. Xtension 9 chassis is made from MDF, that gives high mass and is non-resonant. Magnetic feet, which decouple the main plinth from its base, are combined with a weighty 16kg total turntable mass. The result is a unique combination of 'mass loaded' and 'floating turntable' design principles. Instead of pure metal for the main platter, we've found a perfect alloy which we damped on with thermo plastc elastomers (TPE). Additionally we've glued recycled Vinyl records to the top (which act as a perfect mat) and bake this 'sandwich' before precision balancing it. The final product subsequently benefits from a wonderfully resonance-free, heavy platter, that runs ultra-silently on an inverted ceramic ball bearing with magnetic suspension. Pro-Ject Xtension 9 Evolution includes a top-class highend tonearm "9cc Evolution" and comes complete with a beautiful dustcover. 5 different high gloss lacquer finish options are available: Mahogany, Olive, Piano Black, Red, White.