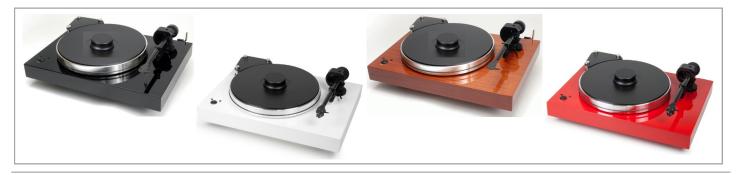

Power consumption 4W (max.) / < 1 watt standby
Finish options Mahogany, Olive, HG Black, HG Red, HG White

Dimensions WxHxD 465 x 185 x 350 mm lid closed

Weight 16kg

## Superlative vinyl performance from a compact luxurious turntable/arm configuration!

Xtension 9 Evolution incorporates all our turntable design experience from more than 20 years in a slim-line size to fit standard audio racks. Xtension 9 chassis is made from MDF, that gives high mass and is non-resonant. Magnetic feet, which decouple the main plinth from its base, are combined with a weighty 16kg total turntable mass. The result is a unique combination of 'mass loaded' and 'floating turntable' design principles. Instead of pure metal for the main platter, we've found a perfect alloy which we damped on with thermo plastc elastomers (TPE). Additionally we've glued recycled Vinyl records to the top (which act as a perfect mat) and bake this 'sandwich' before precision balancing it. The final product subsequently benefits from a wonderfully resonance-free, heavy platter, that runs ultra-silently on an inverted ceramic ball bearing with magnetic suspension. Pro-Ject Xtension 9 Evolution includes a top-class highend tonearm "9cc Evolution" and comes complete with a beautiful dustcover. 5 different high gloss lacquer finish options are available: Mahogany, Olive, Piano Black, Red, White.